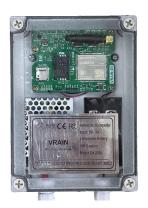

## **Datalogger**

#### **Features**

- Li-Ion Batteries work 45-60 days without power supply
- Efficient energy saving mode
- · Mains power and Solar power supply
- · Remote firmware update and datalogger configuration
- · External SD card for data backup
- · API intergration service

| SPECIFICATION       |                                                                         |
|---------------------|-------------------------------------------------------------------------|
| Processor           | ARM Cortex - M3, 32bit CPU 32 Mhz                                       |
| External Memory     | 32GB                                                                    |
| Input               | Digital 1.0 Hz ÷ 5.0 Hz                                                 |
| Output              | ASCII                                                                   |
| Power supply        | 5VDC ÷ 30VDC, 1A<br>85VAC ÷ 264VAC, 0.25A, 47~63Hz                      |
| Power consumption   | Sleep mode: <4 mA, 3.6VDC (14.4mW)<br>Work mode: <40 mA, 3.6VDC (144mW) |
| Battery             | 2 x Lithium-lon 3400mAh 3.6V                                            |
| Data frequency      | 10 / 60min per data                                                     |
| Network connection  | 3G/4G                                                                   |
| Working humidity    | 0% ~ 95%RH                                                              |
| Working temperature | -10 ~ 60°C                                                              |
| Case                | BOXCO waterproof junction box IP67<br>130 x 180 x 60mm                  |