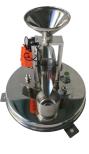

### Sensor

| SPECIFICATION               |                                            |
|-----------------------------|--------------------------------------------|
| Model                       | VR-02                                      |
| Material                    | Stainless Steel 304                        |
| Accuracy                    | ± 3% (≤4 mm/min)                           |
| Resolution                  | 0.2mm                                      |
| Inner diameter              | 200mm ± 0.3%                               |
| Area                        | 314 cm <sup>2</sup>                        |
| Output                      | Reed switch 5 pulses/mm (Max DC12V, 500mA) |
| Acute angle of cutting egde | 45°                                        |
| Working Temperature         | -10 ~ 50°C                                 |
| Working humidity            | 0% ~ 95%RH                                 |
|                             |                                            |