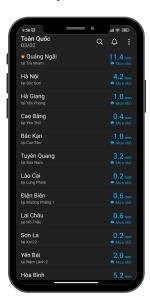

| Sleep mode: <4 mA, 3.6VDC (14.4mW)<br>Work mode: <40 mA, 3.6VDC (144mW) |
| Battery             | 2 x Lithium-lon 3400mAh 3.6V                                            |
| Data frequency      | 10 / 60min per data                                                     |
| Network connection  | 3G/4G                                                                   |
| Working humidity    | 0% ~ 95%RH                                                              |
| Working temperature | -10 ~ 60°C                                                              |
| Case                | BOXCO waterproof junction box IP67<br>130 x 180 x 60mm                  |

### **Web Application**

wwww.vrain.vn

\*Web app UI will be customized by country



# **Mobile Application**

**Vrain by WATEC**