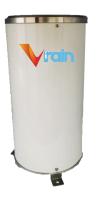

### Sensor

| SPECIFICATION               |                                            |
|-----------------------------|--------------------------------------------|
| Model                       | VR-02                                      |
| Material                    | Stainless Steel 304                        |
| Accuracy                    | ± 3% (≤4 mm/min)                           |
| Resolution                  | 0.2mm                                      |
| Inner diameter              | 200mm ± 0.3%                               |
| Area                        | 314 cm <sup>2</sup>                        |
| Output                      | Reed switch 5 pulses/mm (Max DC12V, 500mA) |
| Acute angle of cutting egde | 45°                                        |
| Working Temperature         | -10 ~ 50°C                                 |
| Working humidity            | 0% ~ 95%RH                                 |
|                             |                                            |