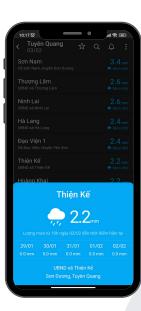

| Sleep mode: <4 mA, 3.6VDC (14.4mW)<br>Work mode: <40 mA, 3.6VDC (144mW) |
| Battery             | 2 x Lithium-lon 3400mAh 3.6V                                            |
| Data frequency      | 10 / 60min per data                                                     |
| Network connection  | 3G/4G                                                                   |
| Working humidity    | 0% ~ 95%RH                                                              |
| Working temperature | -10 ~ 60°C                                                              |
| Case                | BOXCO waterproof junction box IP67<br>130 x 180 x 60mm                  |

### **Web Application**

wwww.vrain.vn

\*Web app UI will be customized by country



# **Mobile Application**

**Vrain by WATEC**