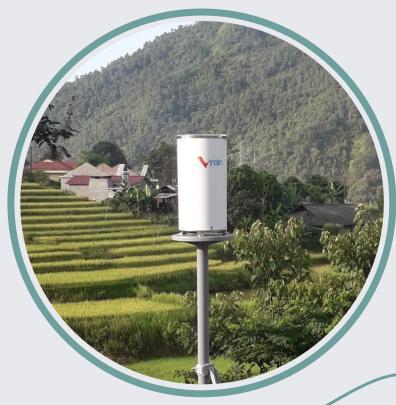

#### **Other Products**





wind Wind observation system

#### **Contact us**

### **Water Resources Development and Consulting Company**

299 Huynh Ngoc Hue Street, Hoa Khe Ward, Thanh Khe District,
Da Nang City

(+84) 2363 711 364

tainguyennuoc@watec.vn

www.watec.vn











Application Website: www.vrain.vn

### Sensor





| SPECIFICATION               |                                            |
|-----------------------------|--------------------------------------------|
| Model                       | VR-02                                      |
| Material                    | Stainless Steel 304                        |
| Accuracy                    | ± 3% (≤4 mm/min)                           |
| Resolution                  | 0.2mm                                      |
| Inner diameter              | 200mm ± 0.3%                               |
| Area                        | 314 cm <sup>2</sup>                        |
| Output                      | Reed switch 5 pulses/mm (Max DC12V, 500mA) |
| Acute angle of cutting egde | 45°